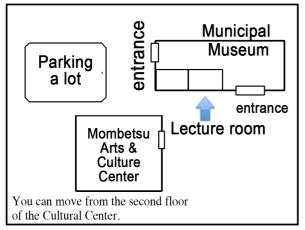

## Presentation venues, Cultural Center and Municipal Museum

Presentation venues which are Mombetsu Arts & Culture Center and Municipal Museum.

•When you move from the Arts & Culture Center to the Municipal Museum, please use the entrance on the 2nd floor.